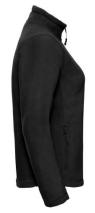

## Specification

RUSSELL women's polar that gives protection against wind and cold.Our modern materials are more compact than traditional polars.Cadet collar, zippered side pockets, side panels that give a modern look.100% Polyester Anti-Pill polar, 320 g / m2, wash at 40 degrees black S