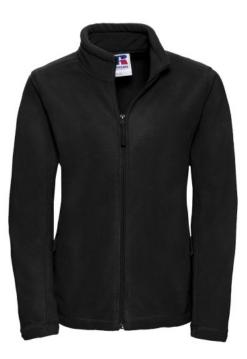

## Specification

RUSSELL women's polar that gives protection against wind and cold.Our modern materials are more compact than traditional polars.Cadet collar, zippered side pockets, side panels that give a modern look.100% Polyester Anti-Pill polar, 320 g / m2, wash at 40 degrees black S